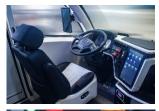

## **TS70-440** specifications continued

|              |                     | Description                                   | Standard | Component Brand |
|--------------|---------------------|-----------------------------------------------|----------|-----------------|
|              | Traction Battery    | 73.57 kWh                                     | <b>√</b> | CATL            |
| 5            | Hydrogen Fuel Cell  | FC Move 440kW                                 | <b>√</b> | Ballard         |
| ster         | Drive Motor         | TM4                                           | <b>√</b> | Dana            |
| Power System | Controller          | TM4                                           | <b>√</b> | Dana            |
| Wel          | Hydrogen Tanks      | 700BAR (350BAR Optional)                      | <b>√</b> | Hexagon         |
| Po           | Air Compressor      | Electronic air compressor                     | <b>√</b> | Piston Type     |
|              | Steering Pump       | Electric steering pump                        | <b>√</b> |                 |
| Sis          | Suspension          | Air suspension                                | <b>√</b> | Hendrickson     |
| Chassis      | ECAS                | WABCO                                         | ✓        | WABCO           |
| ū            | Front Axle (1)      | Disc brake – Steer axle                       | <b>✓</b> | ZF              |
|              | Rear Axle (2)       | Disc brake – Drive axle                       | <b>√</b> | Dana            |
|              | Rear Axle (3)       | Disc brake - Drive axle                       | <b>√</b> | Dana            |
|              | Tire                | 295/80R22.5                                   | <b>√</b> | Michelin        |
|              | Rim                 | 22.5×8.25                                     | <b>√</b> | Aluminum        |
|              | Steering System     | Hydraulic power steering                      | <b>√</b> | ZF / Bosch      |
|              | Braking system      | WABCO ABS braking system                      | ✓        | WABCO           |
|              | ADAS                | Lane departure warning system                 |          | Mobileye        |
| S            | Dashboard           | ACTIA                                         | <b>√</b> | ACTIA           |
| ectr         | Camera System       | Reversing cameras and buzzer                  | ✓        |                 |
| E E          | Exterior Lamps      | LED                                           | <b>√</b> |                 |
| y and        | LV Battery          | 24V maintenance free                          | ✓        |                 |
| ety          | A/C                 | Cooling and heating A/C                       | <b>√</b> |                 |
| Saf          | Floor heater        | Driver's area heating                         |          | N/A             |
|              | Fire Extinguisher   | HV compartment                                | <b>√</b> |                 |
|              | Demister            | PTC heater                                    | ✓        |                 |
|              | Body Structure      | Monocoque structure, European stainless steel | ✓        |                 |
|              | Body Style          | Prime Mover – New Energy style                | <b>√</b> |                 |
|              | Wheelchair Ramp     |                                               |          | N/A             |
|              | Side Window         | Electric                                      | <b>√</b> |                 |
|              | Floor Mats          |                                               | <b>√</b> |                 |
| Body         | Floor               | Vinyl                                         | ✓        |                 |
| Bo           | Destination Sign    |                                               |          | N/A             |
|              | Rear-view Mirror    | Camera mirrors                                | ✓        | AngelTraxx      |
|              | Front Service Door  |                                               |          | N/A             |
|              | Middle Service Door |                                               |          | N/A             |
|              | Driver Seat         | Air ride driver's seat with seatbelt          | <b>√</b> |                 |
|              | Passenger Seat      | Standard fixed seat                           | <i></i>  |                 |
|              | USB ports           | In dash                                       | Optional |                 |
|              |                     |                                               | F 3      |                 |
|              |                     |                                               |          |                 |
|              |                     |                                               |          |                 |