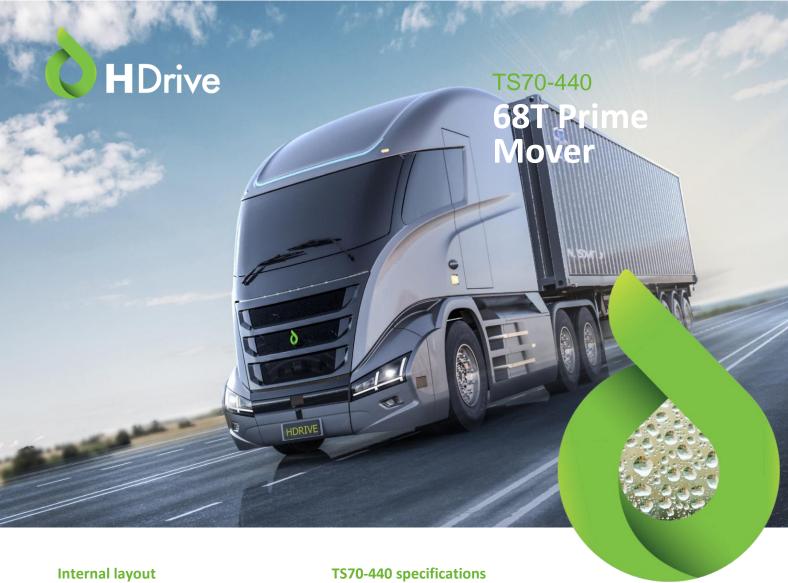

| Basic Parameters | Model                              | TS70-440                   |
|------------------|------------------------------------|----------------------------|
|                  | Fuel                               | Hydrogen                   |
|                  | LHD or RHD                         | RHD                        |
|                  | Passenger Capacity                 | 1 Driver / 1 Passenger     |
|                  | Dimension (L*W*H, mm)              | $8700\times2500\times3950$ |
|                  | GCM (kg)                           | 68,000                     |
|                  | Tare (kg)                          | TBD                        |
|                  | Approach/Departure angle (degrees) | 13/30                      |
|                  | Min. Turning Diameter (m)          | ≤19.3                      |
|                  | Max. Grade (%, 1 min)              | 25%                        |
|                  | Continuous Max. Grade (%)          | 8%                         |
|                  | Top Speed (km/h                    | 100                        |
|                  | Range                              | ≥400km                     |