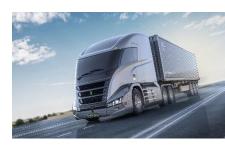

| Basic Parameters | Model                              | TS70-440                   |
|------------------|------------------------------------|----------------------------|
|                  | Fuel                               | Hydrogen                   |
|                  | LHD or RHD                         | RHD                        |
|                  | Passenger Capacity                 | 1 Driver / 1 Passenger     |
|                  | Dimension (L*W*H, mm)              | $8700\times2500\times3950$ |
|                  | GCM (kg)                           | 68,000                     |
|                  | Tare (kg)                          | TBD                        |
|                  | Approach/Departure angle (degrees) | 13/30                      |
|                  | Min. Turning Diameter (m)          | ≤19.3                      |
|                  | Max. Grade (%, 1 min)              | 25%                        |
|                  | Continuous Max. Grade (%)          | 8%                         |
|                  | Top Speed (km/h                    | 100                        |
|                  | Range                              | ≥400km                     |