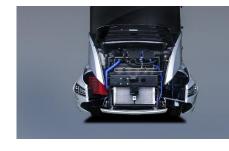

## **TS70-440** specifications continued

|              |                     | Description                                   | Standard | Component Brand |
|--------------|---------------------|-----------------------------------------------|----------|-----------------|
|              | Traction Battery    | 73.57 kWh                                     | <b>√</b> | CATL            |
| 5            | Hydrogen Fuel Cell  | FC Move 440kW                                 | <b>√</b> | Ballard         |
| ster         | Drive Motor         | TM4                                           | <b>√</b> | Dana            |
| Power System | Controller          | TM4                                           | <b>√</b> | Dana            |
| Wel          | Hydrogen Tanks      | 700BAR (350BAR Optional)                      | <b>√</b> | Hexagon         |
| Po           | Air Compressor      | Electronic air compressor                     | <b>√</b> | Piston Type     |
|              | Steering Pump       | Electric steering pump                        | <b>√</b> |                 |
| Sis          | Suspension          | Air suspension                                | <b>√</b> | Hendrickson     |
| Chassis      | ECAS                | WABCO                                         | ✓        | WABCO           |
| ū            | Front Axle (1)      | Disc brake – Steer axle                       | <b>✓</b> | ZF              |
|              | Rear Axle (2)       | Disc brake – Drive axle                       | <b>√</b> | Dana            |
|              | Rear Axle (3)       | Disc brake - Drive axle                       | <b>√</b> | Dana            |
|              | Tire                | 295/80R22.5                                   | <b>√</b> | Michelin        |
|              | Rim                 | 22.5×8.25                                     | <b>√</b> | Aluminum        |
|              | Steering System     | Hydraulic power steering                      | <b>√</b> | ZF / Bosch      |
|              | Braking system      | WABCO ABS braking system                      | ✓        | WABCO           |
|              | ADAS                | Lane departure warning system                 |          | Mobileye        |
| S            | Dashboard           | ACTIA                                         | <b>√</b> | ACTIA           |
| ectr         | Camera System       | Reversing cameras and buzzer                  | ✓        |                 |
| E E          | Exterior Lamps      | LED                                           | <b>√</b> |                 |
| y and        | LV Battery          | 24V maintenance free                          | ✓        |                 |
| ety          | A/C                 | Cooling and heating A/C                       | <b>√</b> |                 |
| Saf          | Floor heater        | Driver's area heating                         |          | N/A             |
|              | Fire Extinguisher   | HV compartment                                | <b>√</b> |                 |
|              | Demister            | PTC heater                                    | ✓        |                 |
|              | Body Structure      | Monocoque structure, European stainless steel | ✓        |                 |
|              | Body Style          | Prime Mover – New Energy style                | <b>√</b> |                 |
|              | Wheelchair Ramp     |                                               |          | N/A             |
|              | Side Window         | Electric                                      | <b>√</b> |                 |
|              | Floor Mats          |                                               | <b>√</b> |                 |
| Body         | Floor               | Vinyl                                         | ✓        |                 |
| Bo           | Destination Sign    |                                               |          | N/A             |
|              | Rear-view Mirror    | Camera mirrors                                | ✓        | AngelTraxx      |
|              | Front Service Door  |                                               |          | N/A             |
|              | Middle Service Door |                                               |          | N/A             |
|              | Driver Seat         | Air ride driver's seat with seatbelt          | <b>√</b> |                 |
|              | Passenger Seat      | Standard fixed seat                           | <i></i>  |                 |
|              | USB ports           | In dash                                       | Optional |                 |
|              |                     |                                               | F 3      |                 |
|              |                     |                                               |          |                 |
|              |                     |                                               |          |                 |