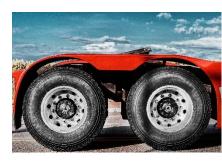

## TS18-110 specifications continued

|              |                     | Description                                      | Standard     | Component<br>Brand |
|--------------|---------------------|--------------------------------------------------|--------------|--------------------|
|              | Traction Battery    | 74 kWh                                           | $\checkmark$ | CATL               |
| s.           | Hydrogen Fuel Cell  | FC Move 110kW                                    | $\checkmark$ | Ballard            |
| iter         | Drive Motor         | TM4                                              | $\checkmark$ | Dana               |
| Power System | Controller          | TM4                                              | $\checkmark$ | Dana               |
|              | Hydrogen Tanks      | 700 BAR                                          | $\checkmark$ | Hexagon            |
|              | Air Compressor      | Electronic air compressor                        | $\checkmark$ |                    |
|              | Steering Pump       | Electric steering pump                           | $\checkmark$ |                    |
| sis          | Suspension          | Air suspension                                   | $\checkmark$ | Hendrickson        |
| Jas          | ECAS                | WABCO                                            | $\checkmark$ | WABCO              |
| บิ           | Front Axle (1)      | Disc brake – Steer axle                          | $\checkmark$ | ZF                 |
|              | Rear Axle (2)       | Disc brake – Drive axle                          | $\checkmark$ | Dana               |
|              | Rear Axle (3)       | Disc brake – Solid Axle                          | $\checkmark$ |                    |
|              | Tire                | 295/80R22.5                                      | $\checkmark$ | Michelin           |
|              | Rim                 | 22.5×8.25 (alloy)                                | $\checkmark$ |                    |
|              | Steering System     | Hydraulic power steering                         | $\checkmark$ | ZF / Bosch         |
|              | Braking system      | ABS braking system                               | $\checkmark$ |                    |
|              | ADAS                | Lane departure warning system                    |              |                    |
| ÿ            | Dashboard           | ACTIA                                            | $\checkmark$ | ACTIA              |
| and Elect    | Camera System       | Reversing cameras and buzzer                     | $\checkmark$ |                    |
| ш<br>о       | Exterior Lamps      | All lamps excluding headlamps                    | $\checkmark$ | LED                |
| g            | LV Battery          | 24V maintenance free                             | $\checkmark$ |                    |
| et∕          | A/C                 | Cooling and heating A/C                          | $\checkmark$ | Valeo              |
| Safe         | Floor heater        | Driver's area heating                            |              | N/A                |
|              | Fire Extinguisher   | HV compartment                                   | $\checkmark$ |                    |
|              | Demister            | PTC heater                                       | $\checkmark$ |                    |
|              | Body Structure      | Monocoque structure,<br>imported stainless steel | $\checkmark$ |                    |
| <u>&gt;</u>  | Body Style          | Prime Mover – New Energy style                   | $\checkmark$ |                    |
| Body         | Wheelchair Ramp     |                                                  |              | N/A                |
|              | Floor Mats          | XPE                                              | $\checkmark$ |                    |
|              | Floor               | PVC                                              | $\checkmark$ |                    |
|              | Destination Sign    |                                                  |              | N/A                |
|              | Rear-view Mirror    | Electric mirrors                                 | $\checkmark$ | AngelTraxx         |
|              | Front Service Door  |                                                  |              | N/A                |
|              | Middle Service Door |                                                  |              | N/A                |
|              | Driver Seat         | Air ride driver's seat with seatbelt             | $\checkmark$ |                    |
|              | Passenger Seat      | Standard fixed seat                              | $\checkmark$ |                    |
|              | USB ports           |                                                  | Optional     |                    |