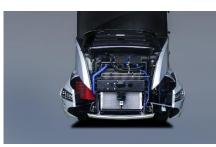

## Internal layout

## TS18-110 specifications continued

|              |                     | Description                                      | Standard     | Component<br>Brand |
|--------------|---------------------|--------------------------------------------------|--------------|--------------------|
|              | Traction Battery    | 74 kWh                                           | $\checkmark$ | CATL               |
| s.           | Hydrogen Fuel Cell  | FC Move 110kW                                    | $\checkmark$ | Ballard            |
| iter         | Drive Motor         | TM4                                              | $\checkmark$ | Dana               |
| Power System | Controller          | TM4                                              | $\checkmark$ | Dana               |
|              | Hydrogen Tanks      | 700 BAR                                          | $\checkmark$ | Hexagon            |
|              | Air Compressor      | Electronic air compressor                        | $\checkmark$ |                    |
|              | Steering Pump       | Electric steering pump                           | $\checkmark$ |                    |
| sis          | Suspension          | Air suspension                                   | $\checkmark$ | Hendrickson        |
| Jas          | ECAS                | WABCO                                            | $\checkmark$ | WABCO              |
| บิ           | Front Axle (1)      | Disc brake – Steer axle                          | $\checkmark$ | ZF                 |
|              | Rear Axle (2)       | Disc brake – Drive axle                          | $\checkmark$ | Dana               |
|              | Rear Axle (3)       | Disc brake – Solid Axle                          | $\checkmark$ |                    |
|              | Tire                | 295/80R22.5                                      | $\checkmark$ | Michelin           |
|              | Rim                 | 22.5×8.25 (alloy)                                | $\checkmark$ |                    |
|              | Steering System     | Hydraulic power steering                         | $\checkmark$ | ZF / Bosch         |
|              | Braking system      | ABS braking system                               | $\checkmark$ |                    |
|              | ADAS                | Lane departure warning system                    |              |                    |
| ÿ            | Dashboard           | ACTIA                                            | $\checkmark$ | ACTIA              |
| and Elect    | Camera System       | Reversing cameras and buzzer                     | $\checkmark$ |                    |
| ш<br>о       | Exterior Lamps      | All lamps excluding headlamps                    | $\checkmark$ | LED                |
| g            | LV Battery          | 24V maintenance free                             | $\checkmark$ |                    |
| et∕          | A/C                 | Cooling and heating A/C                          | $\checkmark$ | Valeo              |
| Safe         | Floor heater        | Driver's area heating                            |              | N/A                |
|              | Fire Extinguisher   | HV compartment                                   | $\checkmark$ |                    |
|              | Demister            | PTC heater                                       | $\checkmark$ |                    |
|              | Body Structure      | Monocoque structure,<br>imported stainless steel | $\checkmark$ |                    |
| <u>&gt;</u>  | Body Style          | Prime Mover – New Energy style                   | $\checkmark$ |                    |
| Body         | Wheelchair Ramp     |                                                  |              | N/A                |
|              | Floor Mats          | XPE                                              | $\checkmark$ |                    |
|              | Floor               | PVC                                              | $\checkmark$ |                    |
|              | Destination Sign    |                                                  |              | N/A                |
|              | Rear-view Mirror    | Electric mirrors                                 | $\checkmark$ | AngelTraxx         |
|              | Front Service Door  |                                                  |              | N/A                |
|              | Middle Service Door |                                                  |              | N/A                |
|              | Driver Seat         | Air ride driver's seat with seatbelt             | $\checkmark$ |                    |
|              | Passenger Seat      | Standard fixed seat                              | $\checkmark$ |                    |
|              | USB ports           |                                                  | Optional     |                    |