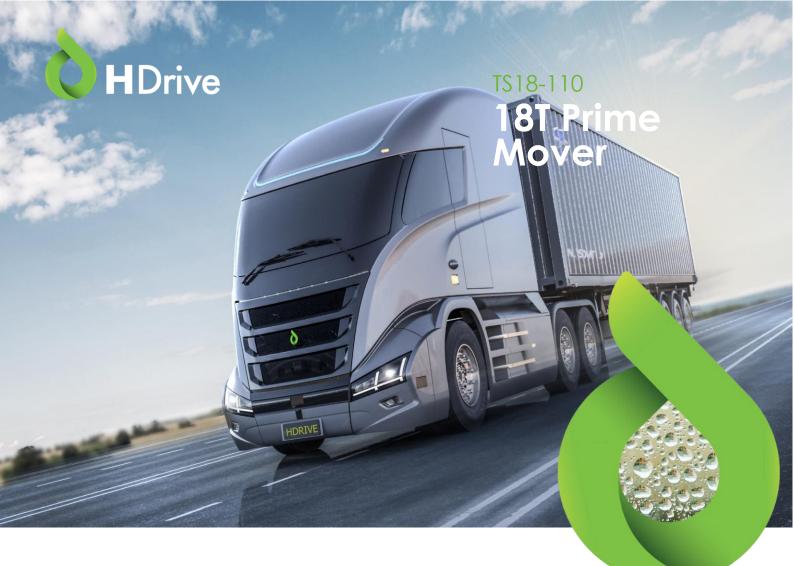

## TS18-110 specifications

| basic rarameters | Model                              | TS18-110           |
|------------------|------------------------------------|--------------------|
|                  | Fuel                               | Hydrogen           |
|                  | LHD or RHD                         | RHD                |
|                  | Axle Configuration                 | 6x2                |
|                  | Dimension (L*W*H, mm)              | 8450 × 2500 × 3950 |
|                  | GCM (kg)                           | 18,000             |
|                  | Tare (kg)                          | 9,500              |
|                  | Approach/Departure angle (degrees) | 13/30              |
|                  | Min. Turning Diameter (m)          | ≤19.3              |
|                  | Max. Grade (%, 1 min)              | 20%                |
|                  | Continuous Max. Grade (%)          | 8%                 |
|                  | Top Speed (km/h)                   | 80                 |
|                  | Range                              | ≥450km*            |