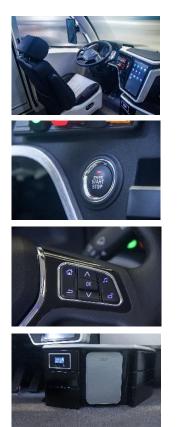

## Internal layout



## TS18-110 specifications

| basic rarameters | Model                              | TS18-110           |
|------------------|------------------------------------|--------------------|
|                  | Fuel                               | Hydrogen           |
|                  | LHD or RHD                         | RHD                |
|                  | Axle Configuration                 | 6x2                |
|                  | Dimension (L*W*H, mm)              | 8450 × 2500 × 3950 |
|                  | GCM (kg)                           | 18,000             |
|                  | Tare (kg)                          | 9,500              |
|                  | Approach/Departure angle (degrees) | 13/30              |
|                  | Min. Turning Diameter (m)          | ≤