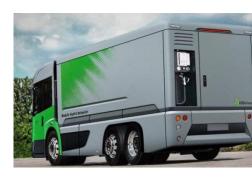

| Basic Parameters | Model                              | TH23-H160         |
|------------------|------------------------------------|-------------------|
|                  | Fuel                               | Hydrogen          |
|                  | LHD or RHD                         | RHD               |
|                  | Axle Configuration                 | 6x2               |
|                  | Dimension (L*W*H, mm)              | 9990× 2500 × 3750 |
|                  | GCM (kg)                           | 23,000            |
|                  | Tare (kg)                          | TBD               |
|                  | Approach/Departure angle (degrees) | TBD               |
|                  | Min. Turning Diameter (m)          | TBD               |
|                  | Max. Grade (%, 1 min)              | 25%               |
|                  | Continuous Max. Grade (%)          | 8%                |
|                  | Top Speed (km/h)                   | 80                |
|                  | Range                              | ≥300/500km        |

## TH23-H160 specifications continued

|              |                     | Description                                   | Standard     | Component<br>Brand |
|--------------|---------------------|-----------------------------------------------|--------------|--------------------|
| Power System | Traction Battery    | 74 kWh                                        | <b>√</b>     | CATL               |
|              | Hydrogen Fuel Cell  | 160kW                                         | <b>√</b>     | Ballard            |
|              | Drive Motor         | TM4                                           | ✓            | Dana               |
|              | Controller          | TM4                                           | <b>√</b>     | Dana               |
|              | Hydrogen Tanks      | 700 BAR                                       | <b>√</b>     | Hexagon            |
|              | Air Compressor      | Electronic air compressor                     | <b>√</b>     |                    |
|              | Steering Pump       | Electric steering pump                        | <b>√</b>     |                    |
| <u>s</u> :   | Suspension          | Air suspension                                | <b>√</b>     | TBD                |
| od S:        | ECAS                | WABCO                                         | <b>√</b>     | WABCO              |
| ਹ            | Front Axle (1)      | Disc brake – Steer axle                       | <b>√</b>     | TBD                |
|              | Rear Axle (2)       | Disc brake – Drive axle                       | <b>√</b>     | Dana               |
|              | Rear Axle (3)       | Disc brake – Solid Axle                       | <b>√</b>     | TBD                |
|              | Tire                | 295/80R22.5                                   | <b>√</b>     | Michelin           |
|              | Rim                 | 22.5×8.25 (alloy)                             | ✓            |                    |
|              | Steering System     | Hydraulic power steering                      | $\checkmark$ | ZF / Bosch         |
|              | Braking system      | ABS braking system                            | ✓            |                    |
| CS           | ADAS                | Lane departure warning system                 |              |                    |
| ÷ 5          | Dashboard           | ACTIA                                         | $\checkmark$ | ACTIA              |
| E E          | Camera System       | Reversing cameras and buzzer                  | <b>√</b>     |                    |
| y and El     | Exterior Lamps      | All lamps excluding headlamps                 | $\checkmark$ | LED                |
| ō            | LV Battery          | 24V maintenance free                          | $\checkmark$ |                    |
| fe f         | A/C                 | Cooling and heating A/C                       | $\checkmark$ | Valeo              |
| Sa           | Floor heater        | Driver's area heating                         |              | N/A                |
|              | Fire Extinguisher   | HV compartment                                | $\checkmark$ |                    |
|              | Demister            | PTC heater                                    | ✓            |                    |
|              | Body Structure      | Monocoque structure, imported stainless steel | <b>√</b>     |                    |
| >            | Body Style          | Prime Mover – New Energy style                | $\checkmark$ |                    |
| Bod          | Wheelchair Ramp     |                                               |              | N/A                |
| ш            | Floor Mats          | XPE                                           | $\checkmark$ |                    |
|              | Floor               | PVC                                           | <b>√</b>     |                    |
|              | Destination Sign    |                                               |              | N/A                |
|              | Rear-view Mirror    | Electric mirrors                              | <b>√</b>     | AngelTraxx         |
|              | Front Service Door  |                                               |              | N/A                |
|              | Middle Service Door |                                               |              | N/A                |
|              | Driver Seat         | Air ride driver's seat with seatbelt          | <b>√</b>     |                    |
|              | Passenger Seat      | Standard fixed seat                           | ✓            |                    |
|              | USB ports           |                                               | Optional     |                    |
|              | -                   |                                               |              |                    |
|              |                     |                                               |              |                    |