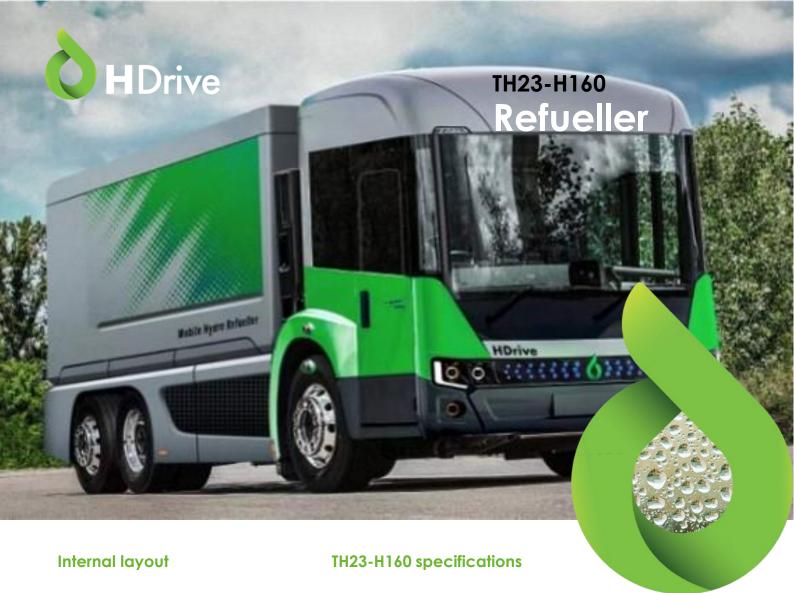

| Basic Parameters | Model                              | TH23-H160         |
|------------------|------------------------------------|-------------------|
|                  | Fuel                               | Hydrogen          |
|                  | LHD or RHD                         | RHD               |
|                  | Axle Configuration                 | 6x2               |
|                  | Dimension (L*W*H, mm)              | 9990× 2500 × 3750 |
|                  | GCM (kg)                           | 23,000            |
|                  | Tare (kg)                          | TBD               |
|                  | Approach/Departure angle (degrees) | TBD               |
|                  | Min. Turning Diameter (m)          | TBD               |
|                  | Max. Grade (%, 1 min)              | 25%               |
|                  | Continuous Max. Grade (%)          | 8%                |
|                  | Top Speed (km/h)                   | 80                |
|                  | Range                              | ≥300/500km        |

## TH23-H160 specifications continued

|              |                     | Description                                   | Standard     | Component<br>Brand |
|--------------|---------------------|-----------------------------------------------|--------------|--------------------|
| Power System | Traction Battery    | 74 kWh                                        | <b>√</b>     | CATL               |
|              | Hydrogen Fuel Cell  | 160kW                                         | <b>√</b>     | Ballard            |
|              | Drive Motor         | TM4                                           | ✓            | Dana               |
|              | Controller          | TM4                                           | <b>√</b>     | Dana               |
|              | Hydrogen Tanks      | 700 BAR                                       | <b>√</b>     | Hexagon            |
|              | Air Compressor      | Electronic air compressor                     | <b>√</b>     |                    |
|              | Steering Pump       | Electric steering pump                        | <b>√</b>     |                    |
| <u>s</u> :   | Suspension          | Air suspension                                | <b>√</b>     | TBD                |
| od S:        | ECAS                | WABCO                                         | <b>√</b>     | WABCO              |
| ਹ            | Front Axle (1)      | Disc brake – Steer axle                       | <b>√</b>     | TBD                |
|              | Rear Axle (2)       | Disc brake – Drive axle                       | <b>√</b>     | Dana               |
|              | Rear Axle (3)       | Disc brake – Solid Axle                       | <b>√</b>     | TBD                |
|              | Tire                | 295/80R22.5                                   | <b>√</b>     | Michelin           |
|              | Rim                 | 22.5×8.25 (alloy)                             | ✓            |                    |
|              | Steering System     | Hydraulic power steering                      | $\checkmark$ | ZF / Bosch         |
|              | Braking system      | ABS braking system                            | ✓            |                    |
| CS           | ADAS                | Lane departure warning system                 |              |                    |
| ÷ 5          | Dashboard           | ACTIA                                         | $\checkmark$ | ACTIA              |
| E E          | Camera System       | Reversing cameras and buzzer                  | <b>√</b>     |                    |
| y and El     | Exterior Lamps      | All lamps excluding headlamps                 | $\checkmark$ | LED                |
| ō            | LV Battery          | 24V maintenance free                          | $\checkmark$ |                    |
| fe f         | A/C                 | Cooling and heating A/C                       | $\checkmark$ | Valeo              |
| Sa           | Floor heater        | Driver's area heating                         |              | N/A                |
|              | Fire Extinguisher   | HV compartment                                | $\checkmark$ |                    |
|              | Demister            | PTC heater                                    | ✓            |                    |
|              | Body Structure      | Monocoque structure, imported stainless steel | <b>√</b>     |                    |
| >            | Body Style          | Prime Mover – New Energy style                | $\checkmark$ |                    |
| Bod          | Wheelchair Ramp     |                                               |              | N/A                |
| ш            | Floor Mats          | XPE                                           | $\checkmark$ |                    |
|              | Floor               | PVC                                           | <b>√</b>     |                    |
|              | Destination Sign    |                                               |              | N/A                |
|              | Rear-view Mirror    | Electric mirrors                              | <b>√</b>     | AngelTraxx         |
|              | Front Service Door  |                                               |              | N/A                |
|              | Middle Service Door |                                               |              | N/A                |
|              | Driver Seat         | Air ride driver's seat with seatbelt          | <b>√</b>     |                    |
|              | Passenger Seat      | Standard fixed seat                           | ✓            |                    |
|              | USB ports           |                                               | Optional     |                    |
|              | -                   |                                               |              |                    |
|              |                     |                                               |              |                    |