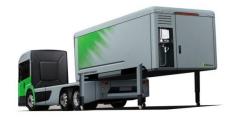

| Basic Parameters | Model                              | TH23-H160         |
|------------------|------------------------------------|-------------------|
|                  | Fuel                               | Hydrogen          |
|                  | LHD or RHD                         | RHD               |
|                  | Axle Configuration                 | 6x2               |
|                  | Dimension (L*W*H, mm)              | 9990× 2500 × 3750 |
|                  | GCM (kg)                           | 23,000            |
|                  | Tare (kg)                          | TBD               |
|                  | Approach/Departure angle (degrees) | TBD               |
|                  | Min. Turning Diameter (m)          | TBD               |
|                  | Max. Grade (%, 1 min)              | 25%               |
|                  | Continuous Max. Grade (%)          | 8%                |
|                  | Top Speed (km/h)                   | 80                |
|                  | Range                              | ≥300/500km        |

## TH23-H160 specifications continued

|              |                     | Description                                   | Standard     | Component<br>Brand |
|--------------|---------------------|-----------------------------------------------|--------------|--------------------|
| Power System | Traction Battery    | 74 kWh                                        | <b>√</b>     | CATL               |
|              | Hydrogen Fuel Cell  | 160kW                                         | <b>√</b>     | Ballard            |
|              | Drive Motor         | TM4                                           | ✓            | Dana               |
|              | Controller          | TM4                                           | <b>√</b>     | Dana               |
|              | Hydrogen Tanks      | 700 BAR                                       | <b>√</b>     | Hexagon            |
|              | Air Compressor      | Electronic air compressor                     | <b>√</b>     |                    |
|              | Steering Pump       | Electric steering pump                        | <b>√</b>     |                    |
| <u>s</u> :   | Suspension          | Air suspension                                | <b>√</b>     | TBD                |
| od S:        | ECAS                | WABCO                                         | <b>√</b>     | WABCO              |
| ਹ            | Front Axle (1)      | Disc brake – Steer axle                       | <b>√</b>     | TBD                |
|              | Rear Axle (2)       | Disc brake – Drive axle                       | <b>√</b>     | Dana               |
|              | Rear Axle (3)       | Disc brake – Solid Axle                       | <b>√</b>     | TBD                |
|              | Tire                | 295/80R22.5                                   | <b>√</b>     | Michelin           |
|              | Rim                 | 22.5×8.25 (alloy)                             | ✓            |                    |
|              | Steering System     | Hydraulic power steering                      | $\checkmark$ | ZF / Bosch         |
|              | Braking system      | ABS braking system                            | ✓            |                    |
| CS           | ADAS                | Lane departure warning system                 |              |                    |
| ÷ 5          | Dashboard           | ACTIA                                         | $\checkmark$ | ACTIA              |
| E E          | Camera System       | Reversing cameras and buzzer                  | <b>√</b>     |                    |
| y and El     | Exterior Lamps      | All lamps excluding headlamps                 | $\checkmark$ | LED                |
| ō            | LV Battery          | 24V maintenance free                          | $\checkmark$ |                    |
| fe f         | A/C                 | Cooling and heating A/C                       | $\checkmark$ | Valeo              |
| Sa           | Floor heater        | Driver's area heating                         |              | N/A                |
|              | Fire Extinguisher   | HV compartment                                | $\checkmark$ |                    |
|              | Demister            | PTC heater                                    | ✓            |                    |
|              | Body Structure      | Monocoque structure, imported stainless steel | <b>√</b>     |                    |
| >            | Body Style          | Prime Mover – New Energy style                | $\checkmark$ |                    |
| Bod          | Wheelchair Ramp     |                                               |              | N/A                |
| ш            | Floor Mats          | XPE                                           | $\checkmark$ |                    |
|              | Floor               | PVC                                           | <b>√</b>     |                    |
|              | Destination Sign    |                                               |              | N/A                |
|              | Rear-view Mirror    | Electric mirrors                              | <b>√</b>     | AngelTraxx         |
|              | Front Service Door  |                                               |              | N/A                |
|              | Middle Service Door |                                               |              | N/A                |
|              | Driver Seat         | Air ride driver's seat with seatbelt          | <b>√</b>     |                    |
|              | Passenger Seat      | Standard fixed seat                           | ✓            |                    |
|              | USB ports           |                                               | Optional     |                    |
|              | -                   |                                               |              |                    |
|              |                     |                                               |              |                    |