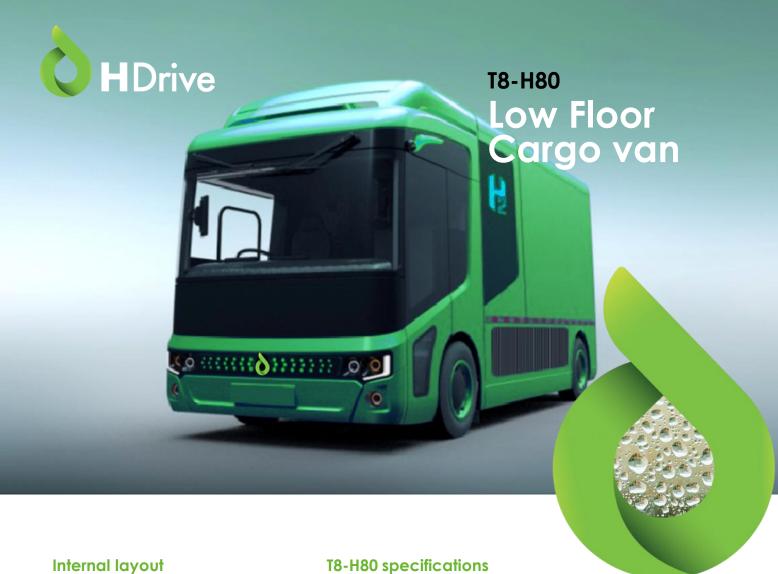

## **T8-H80 specifications**

| Basic Parameters | Model                              | T8-H80            |
|------------------|------------------------------------|-------------------|
|                  | Fuel                               | Hydrogen          |
|                  | LHD or RHD                         | RHD               |
|                  | Passenger Capacity                 | 1 Driver / Cargo  |
|                  | Dimension (L*W*H, mm)              | 7050× 2200 × 3000 |
|                  | GVM (kg)                           | 8000              |
|                  | Tare (kg)                          | 3300/5500         |
|                  | Approach/Departure angle (degrees) | TBA               |
|                  | Min. Turning Diameter (m)          | TBA               |
|                  | Max. Grade (%, 1 min)              | 23%               |
|                  | Continuous Max. Grade (%)          | 8%                |
|                  | Top Speed (km/h                    | 85                |
|                  | Range                              | ≥450km            |