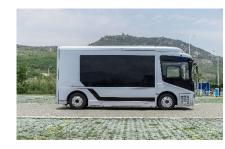

## **T8-H80 specifications**

| Basic Parameters | Model                              | T8-H80            |
|------------------|------------------------------------|-------------------|
|                  | Fuel                               | Hydrogen          |
|                  | LHD or RHD                         | RHD               |
|                  | Passenger Capacity                 | 1 Driver / Cargo  |
|                  | Dimension (L*W*H, mm)              | 7050× 2200 × 3000 |
|                  | GVM (kg)                           | 8000              |
|                  | Tare (kg)                          | 3300/5500         |
|                  | Approach/Departure angle (degrees) | TBA               |
|                  | Min. Turning Diameter (m)          | TBA               |
|                  | Max. Grade (%, 1 min)              | 23%               |
|                  | Continuous Max. Grade (%)          | 8%                |
|                  | Top Speed (km/h                    | 85                |
|                  | Range                              | ≥450km            |