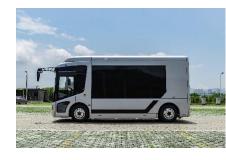

## **T8-H80 specifications**

| Basic Parameters | Model                              | T8-H80            |
|------------------|------------------------------------|-------------------|
|                  | Fuel                               | Hydrogen          |
|                  | LHD or RHD                         | RHD               |
|                  | Passenger Capacity                 | 1 Driver / Cargo  |
|                  | Dimension (L*W*H, mm)              | 7050× 2200 × 3000 |
|                  | GVM (kg)                           | 8000              |
|                  | Tare (kg)                          | 3300/5500         |
|                  | Approach/Departure angle (degrees) | TBA               |
|                  | Min. Turning Diameter (m)          | TBA               |
|                  | Max. Grade (%, 1 min)              | 23%               |
|                  | Continuous Max. Grade (%)          | 8%                |
|                  | Top Speed (km/h                    | 85                |
|                  | Range                              | ≥450km            |