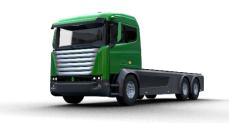

| Basic Parameters | Model                              | T23-H220           |
|------------------|------------------------------------|--------------------|
|                  | Fuel                               | Hydrogen           |
|                  | LHD or RHD                         | RHD                |
|                  | Axle Configuration                 | 6x4                |
|                  | Dimension (L*W*H, mm)              | 9020 × 2500 × 4000 |
|                  | GCM (kg)                           | 23,000             |
|                  | Tare (kg)                          | TBD                |
|                  | Approach/Departure angle (degrees) | TBD                |
|                  | Min. Turning Diameter (m)          | TBD                |
|                  | Max. Grade (%, 1 min)              | 30%                |
|                  | Continuous Max. Grade (%)          | 8%                 |
|                  | Top Speed (km/h)                   | 100                |
|                  | Range                              | ≥450/850km         |