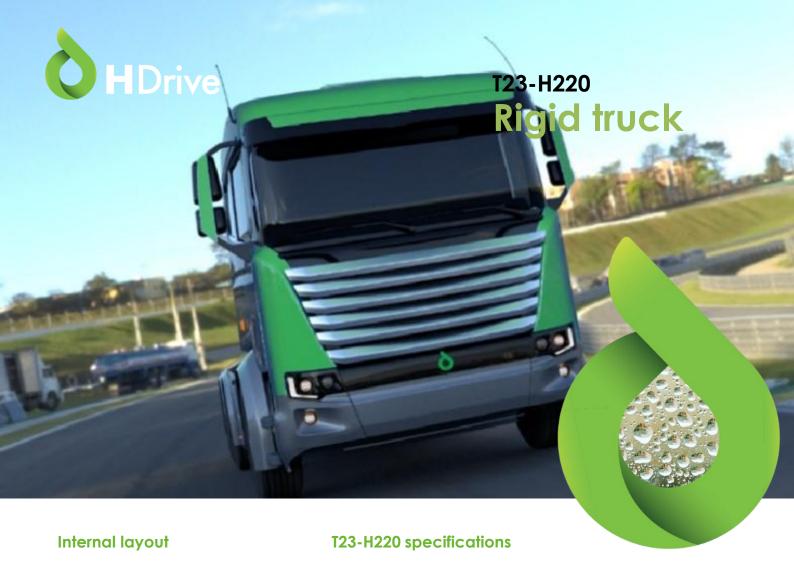

| Basic Parameters | Model                              | T23-H220           |
|------------------|------------------------------------|--------------------|
|                  | Fuel                               | Hydrogen           |
|                  | LHD or RHD                         | RHD                |
|                  | Axle Configuration                 | 6x4                |
|                  | Dimension (L*W*H, mm)              | 9020 × 2500 × 4000 |
|                  | GCM (kg)                           | 23,000             |
|                  | Tare (kg)                          | TBD                |
|                  | Approach/Departure angle (degrees) | TBD                |
|                  | Min. Turning Diameter (m)          | TBD                |
|                  | Max. Grade (%, 1 min)              | 30%                |
|                  | Continuous Max. Grade (%)          | 8%                 |
|                  | Top Speed (km/h)                   | 100                |
|                  | Range                              | ≥450/850km         |