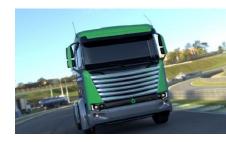

| Basic Parameters | Model                              | T23-H220           |
|------------------|------------------------------------|--------------------|
|                  | Fuel                               | Hydrogen           |
|                  | LHD or RHD                         | RHD                |
|                  | Axle Configuration                 | 6x4                |
|                  | Dimension (L*W*H, mm)              | 9020 × 2500 × 4000 |
|                  | GCM (kg)                           | 23,000             |
|                  | Tare (kg)                          | TBD                |
|                  | Approach/Departure angle (degrees) | TBD                |
|                  | Min. Turning Diameter (m)          | TBD                |
|                  | Max. Grade (%, 1 min)              | 30%                |
|                  | Continuous Max. Grade (%)          | 8%                 |
|                  | Top Speed (km/h)                   | 100                |
|                  | Range                              | ≥450/850km         |