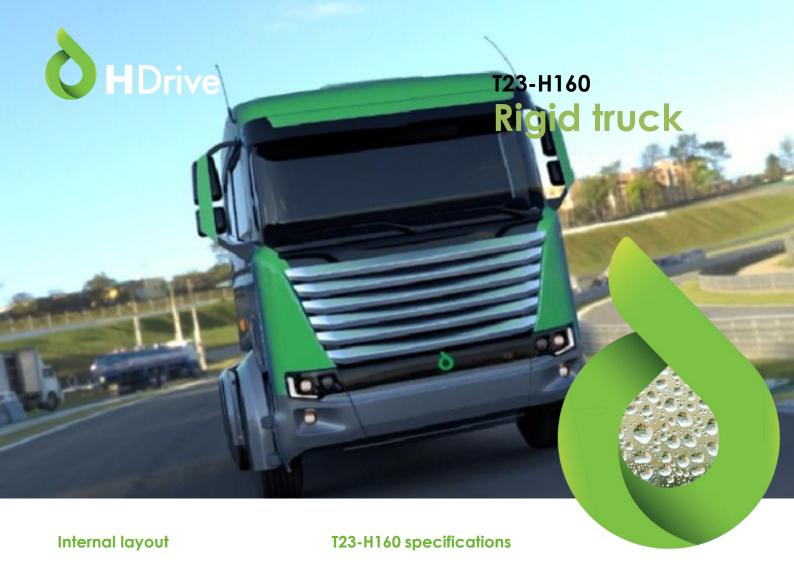

| Basic Parameters | Model                              | T23-H160           |
|------------------|------------------------------------|--------------------|
|                  | Fuel                               | Hydrogen           |
|                  | LHD or RHD                         | RHD                |
|                  | Axle Configuration                 | 6x4                |
|                  | Dimension (L*W*H, mm)              | 9020 × 2500 × 4000 |
|                  | GCM (kg)                           | 23,000             |
|                  | Tare (kg)                          | TBD                |
|                  | Approach/Departure angle (degrees) | TBD                |
|                  | Min. Turning Diameter (m)          | TBD                |
|                  | Max. Grade (%, 1 min)              | 30%                |
|                  | Continuous Max. Grade (%)          | 8%                 |
|                  | Top Speed (km/h)                   | 100                |
|                  | Range                              | ≥450/850km         |